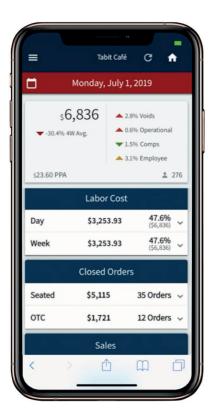

## **Ownership / Management Insights**

All of your operational KPIs at your fingertips via a mobile app.

## **Anytime, Anywhere Access**

Coupled with TabitInsight and TabitPad, TabitChef provides remote visibility into operational trends and performance.

## **Real-time Monitoring**

Insights into all the operational performance areas of your restaurant, including exception notifications, labor costs, and sales trends.